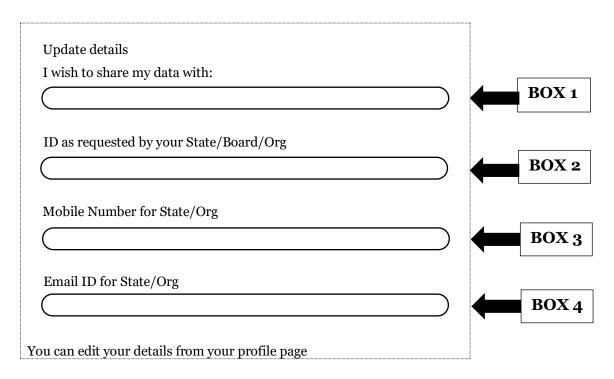

## **COMPLETING DETAILS ON THE DIKSHA PLATFORM**

- 1. Teachers must **first** register and complete the details on the DIKSHA Platform before accessing the NISHTHA Courses.
- 2. While updating details on the DIKSHA Platform, teachers must fill the boxes with the information as given below:

**BOX 1: CISCE** 

BOX 2: ID as requested by your State/Board/Org: The ID should be in the form of the first 3 letters of your NAME followed by the DATE OF BIRTH, in the format DDMMYYYY.

For example: If your name is Rajender and your date of birth is 2<sup>nd</sup> September 1980, then your ID will be: **RAJ02091980**.

BOX 3: Your Mobile Number

**BOX 4**: Your Email ID

3. In case you are already registered on the DIKSHA Platform please update your details (if required), as per the instructions given above.